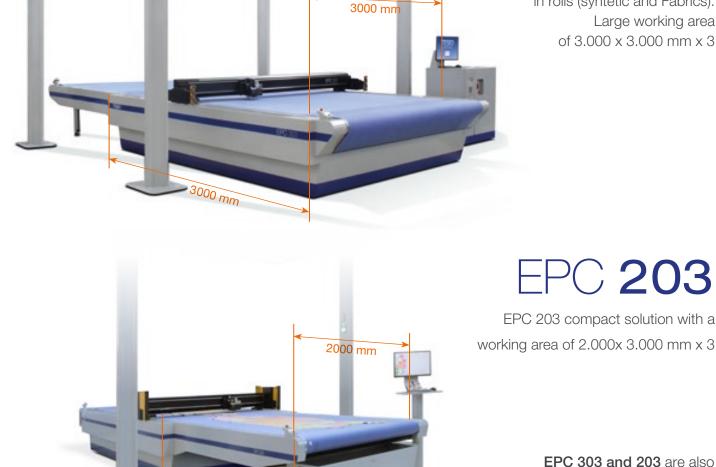

# EPC **303**

Innovative automatic cutting solution, ideal for Full hides and material in rolls (syntetic and Fabrics). Large working area of 3.000 x 3.000 mm x 3

3000 mm

available with 2 cutting heads

TESEC

EPC 303