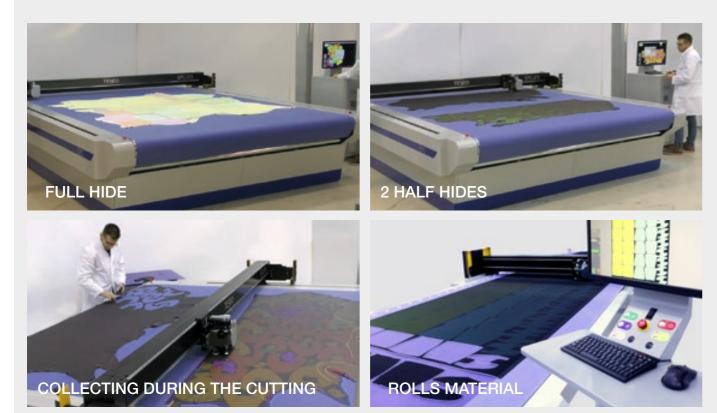

## EPC 303 · EPC 203

Conveyor cutting machine, ideal to satisfy every productivity need.

Extreme flexible to cut and collects symultaneously every kinds of leathers and rolls materials

| MODEL          | EPC 303                  | EPC 203                  |
|----------------|--------------------------|--------------------------|
| HEADS          | 1/2                      | 1/2                      |
| WORKING AREA   | 3000x3000 mm             | 2000x3000 mm             |
| DIMENSIONS     | 5050 x 3000 x H. 3830 mm | 4540 x 3000 x h. 4080 mm |
| SECTORS VACUUM | 225                      | 225                      |
| PROJECTORS     | 2 digital colour         | 2 digital colour         |
| TOOLS          | 6                        | 6                        |
|                |                          |                          |

## EPC 303 · 203 Extended version

On the EPC 303 and 203 extended version, three working areas guarantee a non stop working cycle for high productivity.

AUTOMATIC NESTING FOR THE TOTAL LENGTH OF THE MATERIAL