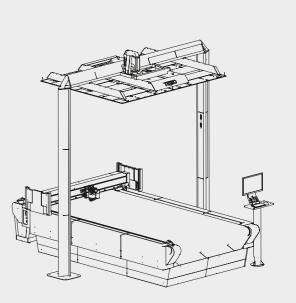

# EPC **303**

Innovative automatic cutting solution, ideal for Full hides and material in rolls (syntetic and Fabrics). Large working area of 3.000 x 3.000 mm x 3

3000 mm

available with 2 cutting heads

TESEC