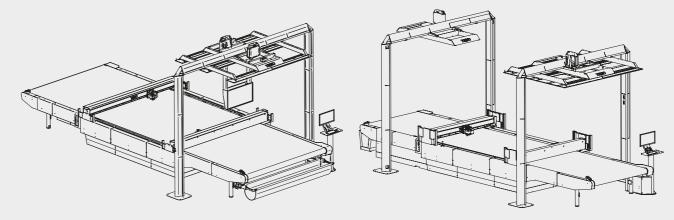

## EPC 303 · EPC 203

Conveyor cutting machine, ideal to satisfy every productivity need.

Extreme flexible to cut and collects symultaneously every kinds of leathers and rolls materials

| MODEL          | EPC 303                  | EPC 203                  |
|----------------|--------------------------|--------------------------|
| HEADS          | 1/2                      | 1/2                      |
| WORKING AREA   | 3000x3000 mm             | 2000x3000 mm             |
| DIMENSIONS     | 5050 x 3000 x H. 3830 mm | 4540 x 3000 x h. 4080 mm |
| SECTORS VACUUM | 225                      | 225                      |
| PROJECTORS     | 2 digital colour         | 2 digital colour         |
| TOOLS          | 6                        | 6                        |
|                |                          |                          |