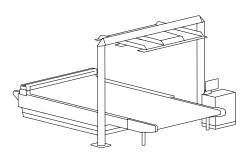

## EPC 303 · 203 LARGE AREA CUTTER FOR MATERIAL IN ROLLS AND FULL HIDES

# EPC **303**

Innovative automatic cutting solution, ideal for Full hides and material in rolls (syntetic and Fabrics). Large working area of 3.000 x 3.000 mm x 3

3000 mm

available with 2 cutting heads

TESEC

EPC 303

## EPC 303 · EPC 203

Conveyor cutting machine, ideal to satisfy every productivity need.

Extreme flexible to cut and collects symultaneously every kinds of leathers and rolls materials

| MODEL          | EPC 303                  | EPC 203                  |
|----------------|--------------------------|--------------------------|
| HEADS          | 1/2                      | 1/2                      |
| WORKING AREA   | 3000x3000 mm             | 2000x3000 mm             |
| DIMENSIONS     | 5050 x 3000 x H. 3830 mm | 4540 x 3000 x h. 4080 mm |
| SECTORS VACUUM | 225                      | 225                      |
| PROJECTORS     | 2 digital colour         | 2 digital colour         |
| TOOLS          | 6                        | 6                        |
|                |                          |                          |