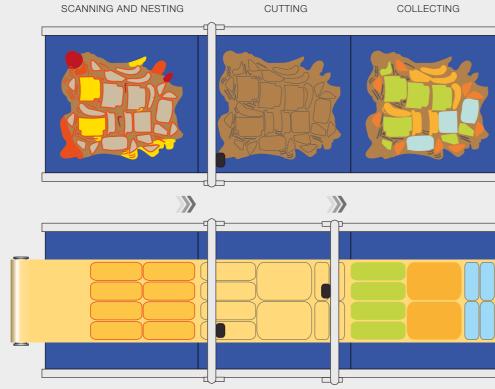

## EPC 303 · EPC 203

Conveyor cutting machine, ideal to satisfy every productivity need.

Extreme flexible to cut and collects symultaneously every kinds of leathers and rolls materials

| MODEL          | EPC 303                  | EPC 203                  |
|----------------|--------------------------|--------------------------|
| HEADS          | 1/2                      | 1/2                      |
| WORKING AREA   | 3000x3000 mm             | 2000x3000 mm             |
| DIMENSIONS     | 5050 x 3000 x H. 3830 mm | 4540 x 3000 x h. 4080 mm |
| SECTORS VACUUM | 225                      | 225                      |
| PROJECTORS     | 2 digital colour         | 2 digital colour         |
| TOOLS          | 6                        | 6                        |
|                |                          |                          |

## EPC 303 · 203 Extended version

On the EPC 303 and 203 extended version, three working areas guarantee a non stop working cycle for high productivity.

AUTOMATIC NESTING FOR THE TOTAL LENGTH OF THE MATERIAL