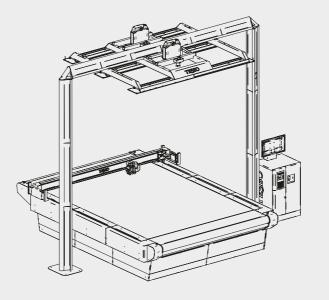

## EPC 303 · EPC 203

Conveyor cutting machine, ideal to satisfy every productivity need.

Extreme flexible to cut and collects symultaneously every kinds of leathers and rolls materials

| MODEL          | EPC 303                  | EPC 203                  |
|----------------|--------------------------|--------------------------|
| HEADS          | 1/2                      | 1/2                      |
| WORKING AREA   | 3000x3000 mm             | 2000x3000 mm             |
| DIMENSIONS     | 5050 x 3000 x H. 3830 mm | 4540 x 3000 x h. 4080 mm |
| SECTORS VACUUM | 225                      | 225                      |
| PROJECTORS     | 2 digital colour         | 2 digital colour         |
| TOOLS          | 6                        | 6                        |
|                |                          |                          |